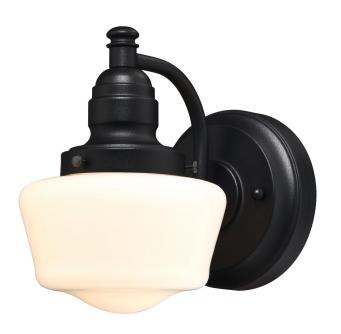

## SPECIFICATION SHEET

Item Number 6314300

Wall Fixture Textured Black Finish White Opal Glass

## Specifications

Height: 8.25"Width: 6"

• Extends: 8.75"

• Height from Center of Outlet Box: 4.65"

• Back Plate: D: 5"

Use (1) Medium (E26) Base Lamp,
60 Watt Maximum